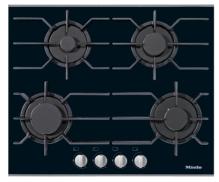

## KM 3010

Gas hob with 4 burners

- Simple controls -single-handed operation via rotary dial control
- Elegant design 626mm wide gas on glass hob
- Versatile 4 burners
- Extremely safe GasStop function
  Easy cleaning dishwasher-safe ComfortClean pot rests

## EAN: 4002515055830 / material number: 09101190

| LAN. 40020100000007 material number. 09101190                     |                   |
|-------------------------------------------------------------------|-------------------|
| Heating type                                                      |                   |
| Heating type                                                      | Gas               |
| Construction type                                                 |                   |
| Independent of cooker                                             | •                 |
| Design                                                            |                   |
| Cast iron pot rests (matt black enamelled)                        | •                 |
| Cooking zone details                                              |                   |
| Number of cooking zones                                           | 4                 |
| Cooking zone                                                      |                   |
| Position                                                          | front left        |
| Туре                                                              | High-speed burner |
| Max. rating in W                                                  | 2700              |
| Position                                                          | rear left         |
| Туре                                                              | Economy burner    |
| Max. rating in W                                                  | 1000              |
| Position                                                          | rear right        |
| Туре                                                              | Standard burner   |
| Max. rating in W                                                  | 1700              |
| Position                                                          | front right       |
| Туре                                                              | Standard burner   |
| Max. rating in W                                                  | 1700              |
| User convenience                                                  |                   |
| Operation via knobs                                               | •                 |
| Electronic ignition with single-hand operation                    | •                 |
| Cleaning convenience                                              |                   |
| Dishwasher-proof pot rests                                        | •                 |
| Safety                                                            |                   |
| GasStop                                                           | •                 |
| Technical data                                                    |                   |
| Dimensions in mm (width)                                          | 626               |
| Dimensions in mm (height)                                         | 54                |
| Dimensions in mm (depth)                                          | 526               |
| Cutout dimensions in mm (width) with surface-mounted              | 600               |
| installation                                                      |                   |
| Cutout dimensions in mm (depth) with surface-mounted installation | 500               |
| Weight in kg                                                      | 17                |
| Total rated load in kW                                            | 7.1               |
| Voltage in V                                                      | 220-240           |
| Connection cable length in m                                      | 2.0               |
| Standard accessories                                              |                   |
| Mains cable                                                       | •                 |
|                                                                   |                   |