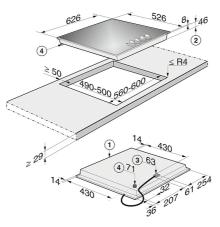

more information: http://www.miele.co.uk/domestic

KM 3010

Gas hob with 4 burners

KM 3010 G (Installation drawing)

1. Front 2. Casing depth 3. Mains connection box with mains connection cable L = 2000 mm 4. Gas connection R 1/2" - ISO 7-1 (DIN EN 10226)