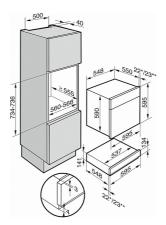

## ESW 6214

14 cm high gourmet warming drawer without handle with the low temperature cooking function - much more than a warming drawer.

ESW 6114, ESW 6214 with DGC 6300/6400 (Installation drawing)

- \* Appliances with glass front \*\* Appliances with metal front
- **√**≥550

ESW 6114, ESW 6214 (Installation drawing)

- \* appliances with glass front \*\* Appliances with metal front

ESW 6114, ESW 6214 CLST (Installation drawing)

ESW 6114, ESW 6214 with DGC 6500/6600/6800 (Installation drawing)

- \* appliances with glass front \*\* Appliances with metal front

ESW 6114, ESW 6214 (Installation drawing)

- \* appliances with glass front \*\* Appliances with metal front

ESW 6114, ESW 6214 (Installation drawing)