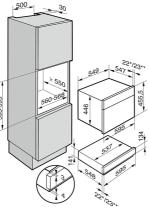

## ESW 6214

14 cm high gourmet warming drawer without handle with the low temperature cooking function - much more than a warming drawer.

ESW 6114, ESW 6214 with DGC 6300/6400 (Installation drawing)

- \* Appliances with glass front \*\* Appliances with metal front
- **√**≥550

ESW 6114, ESW 6214 (Installation drawing)

- \* appliances with glass front \*\* Appliances with metal front

ESW 6114, ESW 6214 CLST (Installation drawing)

ESW 6114, ESW 6214 with DGC 6500/6600/6800 (Installation drawing)