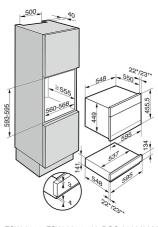

- \* appliances with glass front \*\* Appliances with metal front

ESW 6114, ESW 6214 (Installation drawing)

- \* appliances with glass front \*\* Appliances with metal front

ESW 6114, ESW 6214 (Installation drawing)

DGC 6000, ESW 6\*-14, CLST (installation drawing)

<sup>\*</sup> Appliances with glass front \*\* Appliances with metal front