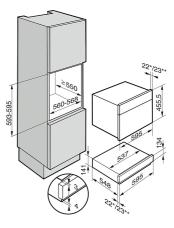

### ESW 6214

14 cm high gourmet warming drawer without handle with the low temperature cooking function - much more than a warming drawer.

\*\* Appliances with metal front

\*\* Appliances with metal front

DGC 6000, ESW 6\*-14, CLST (installation drawing)

<sup>\*</sup> Appliances with glass front \*\* Appliances with metal front