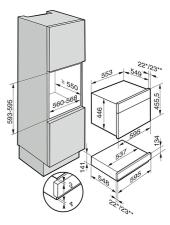

## ESW 6214

14 cm high gourmet warming drawer without handle with the low temperature cooking function - much more than a warming drawer.

ESW 6114, ESW 6214 with DGC 6300/6400 (Installation drawing)

- \* Appliances with glass front \*\* Appliances with metal front
- **√**≥550

ESW 6114, ESW 6214 (Installation drawing)

- \* appliances with glass front \*\* Appliances with metal front

ESW 6114, ESW 6214 CLST (Installation drawing)

ESW 6114, ESW 6214 with DGC 6500/6600/6800 (Installation drawing)