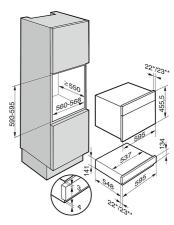

ESW 6114, ESW 6214 (Installation drawing)

- \* appliances with glass front \*\* Appliances with metal front

ESW 6114, ESW 6214 CLST (Installation drawing)

ESW 6114, ESW 6214 with DGC 6500/6600/6800 (Installation drawing)

- \* appliances with glass front \*\* Appliances with metal front

ESW 6114, ESW 6214 (Installation drawing)

- \* appliances with glass front \*\* Appliances with metal front

ESW 6114, ESW 6214 (Installation drawing)