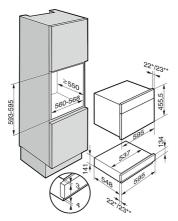

ESW 6114, ESW 6214 (Installation drawing)

- \* appliances with glass front \*\* Appliances with metal front

ESW 6114, ESW 6214 CLST (Installation drawing)

ESW 6114, ESW 6214 with DGC 6500/6600/6800 (Installation drawing)

- \* appliances with glass front \*\* Appliances with metal front

ESW 6114, ESW 6214 (Installation drawing)

- \* appliances with glass front \*\* Appliances with metal front

ESW 6114, ESW 6214 (Installation drawing)